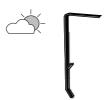

## SUSPENDED / PORTABLE LIGHT / TABLE LAMP INDOOR / OUTDOOR

DIMENSIONS H 230 mm - Ø 185 mm

Other sizes

suspended / portable light / table lamp indoor / outdoor

DIMENSIONS H 230 - mm Ø 185 - mm

wall hook

DIMENSIONS H 410 - mm D 200 - mm