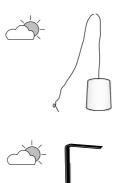

## Description

The ARIANE OUT light makes it possible to create an arrangement of points of light outdoors, either by using the (optional) hook or by looping the flex over a branch or even resting it on the ground or on a table.

Shade in rotomoulded polyethylene (PE). Cylindrical diffuser in rotomoulded polyethylene. 5 m black neoprene cable. No switch. No fitting, the light is simply plugged in. Supplied with 1 x 15 W E 27 compact fluo spiral bulb, colour 840 (cold white). Outdoor light (ingress protection rating IP65). Not available in 110V.