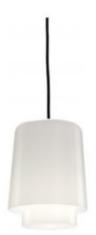

## Description

The ARIANE OUT light makes it possible to create an arrangement of points of light outdoors, either by using the (optional) hook or by looping the flex over a branch or even resting it on the ground or on a table.

Shade in rotomoulded polyethylene (PE). Cylindrical diffuser in rotomoulded polyethylene. 5 m black neoprene cable. No switch. No fitting, the light is simply plugged in. Supplied with 1 x 15 W E 27 compact fluo spiral bulb, colour 840 (cold white). Outdoor light (ingress protection rating IP65). Not available in 110V.

## SUSPENDED / PORTABLE LIGHT / TABLE LAMP INDOOR / OUTDOOR

DIMENSIONS H 230 mm - Ø 185 mm

Other sizes

suspended / portable light / table lamp indoor / outdoor

DIMENSIONS H 230 - mm Ø 185 - mm

wall hook

DIMENSIONS H 410 - mm D 200 - mm